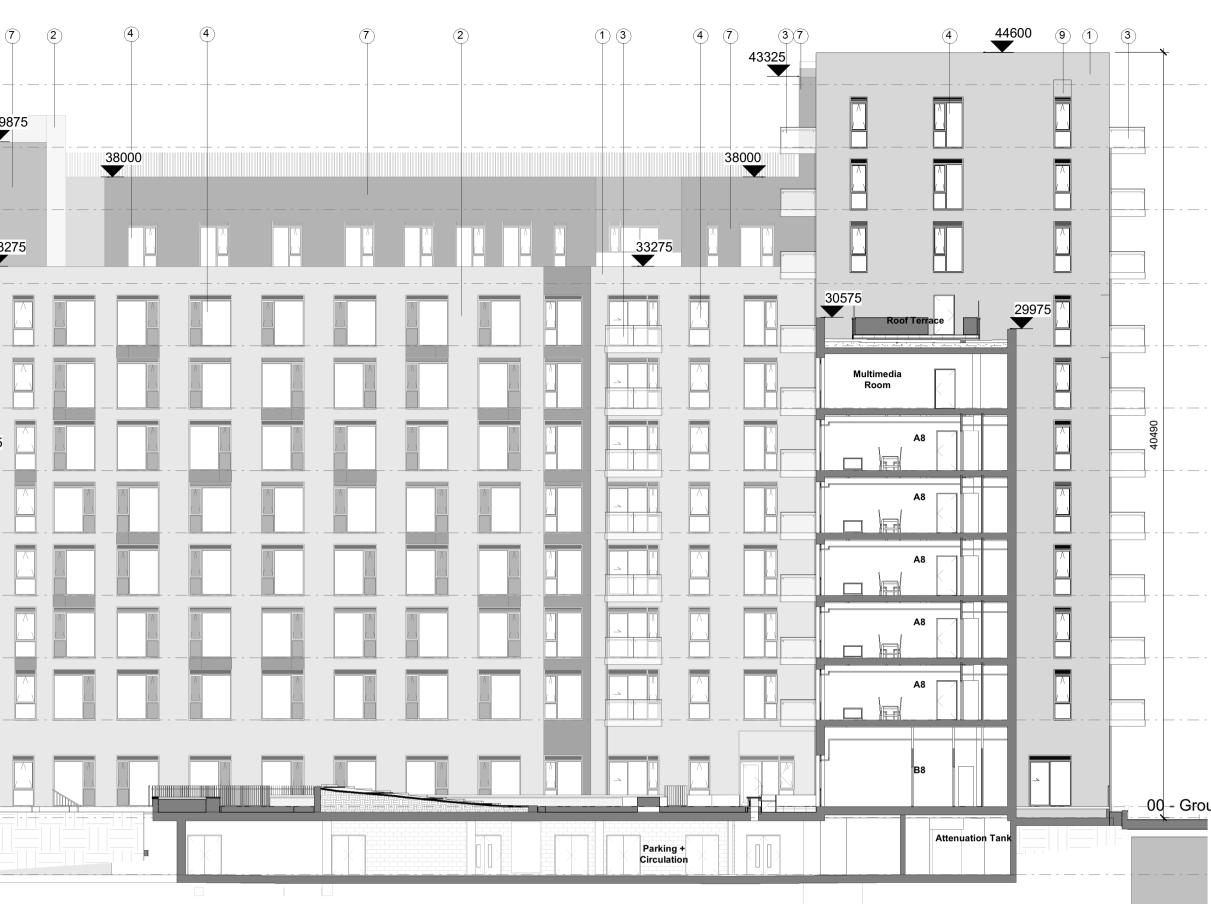

| DWG. NO.<br>- P4-3013        |                             |                                                  |
|------------------------------|-----------------------------|--------------------------------------------------|
|                              |                             |                                                  |
|                              |                             |                                                  |
|                              | <ul><li>(2) (4)</li></ul>   | $(\overline{)}$ $(\overline{)}$ $(\overline{2})$ |
|                              | 11 - Eleventh Floor         |                                                  |
|                              | 42875                       | 41300                                            |
|                              |                             | 39                                               |
|                              | 39575                       |                                                  |
|                              |                             |                                                  |
|                              | ● 09 - Ninth Floor<br>36275 |                                                  |
|                              | 50213                       | 333                                              |
|                              | • 08 - Eighth Floor         |                                                  |
|                              | 32375                       |                                                  |
|                              | • 07 - Seventh Floor        |                                                  |
|                              | 29075                       |                                                  |
|                              | 06 - Sixth Floor            |                                                  |
|                              | 25775                       | 00075                                            |
|                              | ₩ 05 - Fifth Floor 8        | 23375 22925                                      |
|                              |                             |                                                  |
|                              | → 04 - Fourth Floor         |                                                  |
|                              | 19175                       | · · · · · · · · -                                |
|                              |                             |                                                  |
|                              | ● 03 - Third Floor<br>15875 | · · · · · · · · -                                |
|                              |                             |                                                  |
|                              | 02 - Second Floor           | · — · — · — · — · — · — · — · — · — · —          |
|                              | 12575                       |                                                  |
|                              | ▼ 01 - First Floor          |                                                  |
|                              | 9275                        |                                                  |
|                              |                             |                                                  |
|                              | ✓ 00 - Ground Level 2       |                                                  |
|                              | 4700                        |                                                  |
| <b>Block 2 - Section G-G</b> | 00 - Lower Ground           |                                                  |
| 1:200                        | 1100                        |                                                  |

## Block 2 - Section GG - Proposed

| HJL JOB No.<br>950291  | DRAWING NUMBER |          |
|------------------------|----------------|----------|
| DRAWING STATUS:        |                | REVISION |
| S0 ISSUED FOR PLANNING |                | 02       |