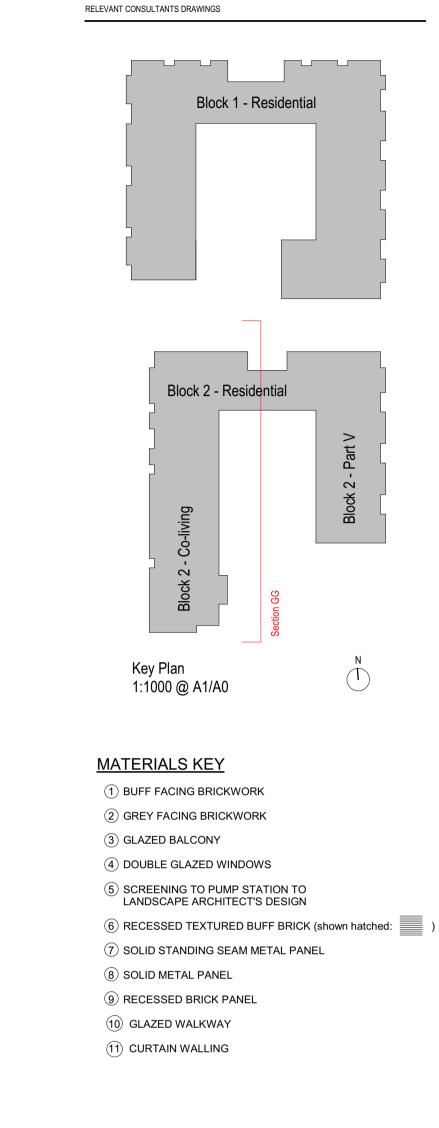

| DWG. NO.<br>- P4-3013        |                             |                                                  |
|------------------------------|-----------------------------|--------------------------------------------------|
|                              |                             |                                                  |
|                              |                             |                                                  |
|                              | <ul><li>(2) (4)</li></ul>   | $(\overline{)}$ $(\overline{)}$ $(\overline{2})$ |
|                              | 11 - Eleventh Floor         |                                                  |
|                              | 42875                       | 41300                                            |
|                              |                             | 39                                               |
|                              | 39575                       |                                                  |
|                              |                             |                                                  |
|                              | ● 09 - Ninth Floor<br>36275 |                                                  |
|                              | 50213                       | 333                                              |
|                              | • 08 - Eighth Floor         |                                                  |
|                              | 32375                       |                                                  |
|                              | • 07 - Seventh Floor        |                                                  |
|                              | 29075                       |                                                  |
|                              | 06 - Sixth Floor            |                                                  |
|                              | 25775                       | 00075                                            |
|                              | ₩ 05 - Fifth Floor 8        | 23375 22925                                      |
|                              |                             |                                                  |
|                              | → 04 - Fourth Floor         |                                                  |
|                              | 19175                       | · · · · · · · · -                                |
|                              |                             |                                                  |
|                              | ● 03 - Third Floor<br>15875 | · · · · · · · · -                                |
|                              |                             |                                                  |
|                              | 02 - Second Floor           | · — · — · — · — · — · — · — · — · — · —          |
|                              | 12575                       |                                                  |
|                              | ▼ 01 - First Floor          |                                                  |
|                              | 9275                        |                                                  |
|                              |                             |                                                  |
|                              | ✓ 00 - Ground Level 2       |                                                  |
|                              | 4700                        |                                                  |
| <b>Block 2 - Section G-G</b> | 00 - Lower Ground           |                                                  |
| 1:200                        | 1100                        |                                                  |

## Block 2 - Section GG - Proposed

| HJL JOB No.<br>950291  | DRAWING NUMBER |          |
|------------------------|----------------|----------|
| DRAWING STATUS:        |                | REVISION |
| S0 ISSUED FOR PLANNING |                | 02       |